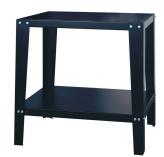

### Accessory:

#### SFYL/4 Stand

- Exterior (WxDxHmm): 1010x850x850, 39kg
- 1 Shelf

| Model  | Power | Voltage          | Capacity         | Exterior     | Weight |
|--------|-------|------------------|------------------|--------------|--------|
|        | kW    | (V)              | Pizzas           | (WxDxH) mm   | (KG)   |
| FYL4+4 | 12    | 400/<br>3 Phases | 4 + 4<br>Ø 350mm | 1010x850x750 | 146    |