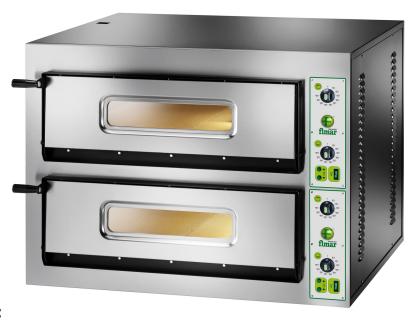

# Electric <u>Pizza O</u>ven

## Model FYL4+4

#### Features:

- Two baking chambers of big dimensions (WxDxHmm): 720x720x140mm
- Doors with Pirex inspection glass
- External structure: stainless steel lining
- Baking surface in refractory material (brick)
- Energy saving thanks to the use of special materials with high insulation capacity
- Interior lighting
- **Temperature setting** by electro-mechanical thermostats (2 per chamber) placed on the control panel with the possibility to regulate from 50°C to 500°C.