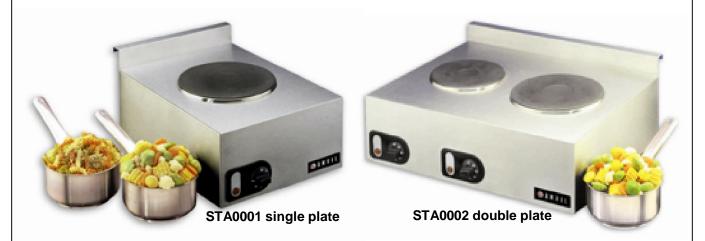

## **Features:**

- For hygienic boiling and simmering. Anvil boiling hot plates are built with safety in mind;
- Rapid heat up time;
- Specially designed industrial quality elements which can be left on all day;
- Six stage heat switch for simmering and boiling;
- Stainless steel construction;
- Single model plate Ø 230mm, double model plate Ø 190mm + 230mm;
- Splash guard.

| Technical Information |                        |                        |
|-----------------------|------------------------|------------------------|
| Model                 | STA0001                | STA0002                |
| Voltage:<br>Power:    | 230V / 10amp<br>2kW    | 230V / 15amp<br>3.2kW  |
| External dimensions:  | 333x470x222 (WxDxH mm) | 580x470x222 (WxDxH mm) |