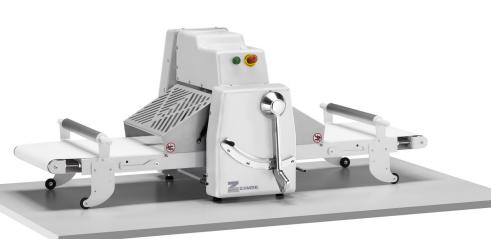

## Bench Model Reversible Dough Sheeter - 600

SZ610BL

The ZMatik SZ610BL Dough Sheeter offers simplicity to dough and pastry sheeting and is good for bakeries with confined spaces. It is manually lever controlled with dual directional conveyor belts.

## Features:

- Working width 600mm x table length 1000mm
- Manual adjustment of sheeting thickness between 1 40mm
- Equipped with high-strength fibre conveyor belt, oil-proof and in comply with hygiene standards
- The dough thickness handgrip has a locking scale with an adjustable final thickness stopper
- Fitted with interlocked guards to both sides of the machine to ensure operator safety
- Removable scrappers provide for easy cleaning
- After use, the table can easily be folded up to minimize the space when not in use.

| Model   | Belt size  | Table size | Voltage | Power | Dimensions    | Weight |
|---------|------------|------------|---------|-------|---------------|--------|
|         | W x D (mm) | (mm)       | (V)     | (HP)  | WxDxH (mm)    | (KG)   |
| SZ610BL | 2250x600   | 2x1000     | 400     | 1     | 2500x1000x685 | 160    |