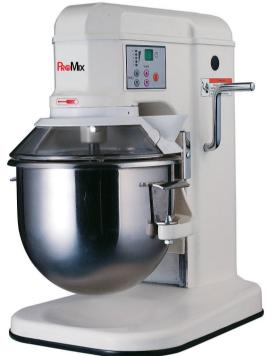

## Model PM-07

The PROMIX gear-driven Planetary Mixer is suited to Restaurants, Caterers, Cafes and Chefs at Home!

## Features:

- Full gear driven planetary mixer
- Professional counter-top style
- Automatic electronic 5-speed control and 30 minute digital timer
- Safety guard with automatic shut-off when guard is opened at any speed
- Transmission made of harden alloy steel gears
- All shafts are mounted in ball bearing
- Body made of die-cast aluminium
- Simple hand lift for tool change and bowl removal
- Equipped with dough hook, flat beater, wire whip and 7quart stainless steel bowl