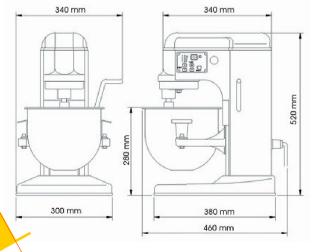

| N | lodel | Bowl<br>Capacity | Power / Voltage | Dimensions<br>WxDxH (mm) | Speed<br>(RPM) | Weight<br>(KG) |
|---|-------|------------------|-----------------|--------------------------|----------------|----------------|
| P | PM-07 | 7 Quart (6.65L)  | 650W / 230V     | 340x460x520              | 100-500        | 20             |