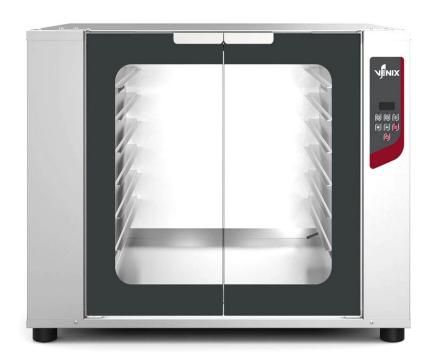

## CA9312DH Electric Proofer with Digital Control > 12 Trays 600x400 mm <

## **Features:**

- ♦ All stainless steel construction
- ♦ Water-inlet connection
- ♦ Digital control for temperature
- ♦ Water flow control by timer
- ◆ Double door glass
- ♦ Has been built to accompany VENIX Squero bakery oven range
- ♦ Ideal for small bakeries and kitchens

## **Technical Information**

| Model                      | CA9312DH            |
|----------------------------|---------------------|
| Load Capacity              | 12 Trays 600x400 mm |
| Outside Dimensions (WxDxH) | 935x893x706 mm      |
| Space between Trays        | 75 mm               |
| Power                      | 2.7 kW              |
| Voltage                    | 230V / 15 Amps      |
| Temperature                | 0 - 60°C            |
| Weight                     | 50 KG               |