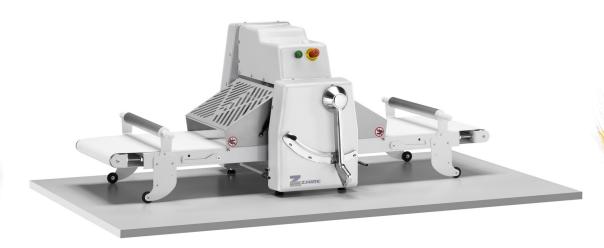

## Bench Model Reversible Dough Sheeter - 500

## SZ507BL

The ZMatik SZ507BL Dough Sheeter offers simplicity to dough and pastry sheeting and is good for bakeries with confined spaces. It is manually lever controlled with dual directional conveyor belts.

## Features:

- Working width 500mm x table length 750mm
- Manual adjustment of sheeting thickness between 1 40mm
- Equipped with high-strength fibre conveyor belt, oil-proof and in comply with hygiene standards
- The dough thickness handgrip has a locking scale with an adjustable final thickness stopper
- Fitted with interlocked guards to both sides of the machine to ensure operator safety
- Removable scrappers provide for easy cleaning
- After use, the table can easily be folded up to minimize the space when not in use.