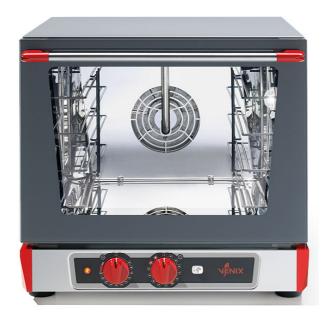

## T043M Electric Convection Oven > 4 Trays 450 x 340 mm <

## **Features:**

- ♦ Small with big Capacity
- **♦ Very Competitive Price**
- ♦ Excellent Quality and Uniformity in Baking
- ◆ Stainless Steel Chamber with Rounded Edges for maximum hygiene
- ◆ Manual Control Panel (timer & temperature)
- ♦ Continuous Functioning <INF>
- ♦ Embedded Door Gasket
- ♦ Internal Halogen Light
- ♦ Supplied with 4 Pans
- ♦ Ideal for Caterers and Small Kitchens

## **Technical Information**

| Model                      | T043M              |
|----------------------------|--------------------|
| Load Capacity              | 4 Trays 450x340 mm |
| Outside Dimensions (WxDxH) | 560x 595x530 mm    |
| Space between Trays        | 75 mm              |
| Power                      | 2.4 kW             |
| Voltage                    | 230V / 10 Amps     |
| Max. Temperature           | 285°C              |
| Weight                     | 36 KG              |