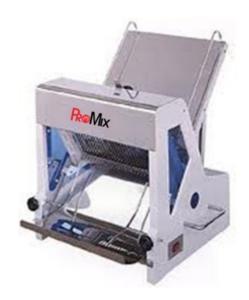

## **Bench-Top Electric Bread Slicer**

## Model BS-380/12

The PROMIX Bench-Top Bread Slicer with gravity fed is designed for Soft Bread. It is perfect for bakeries and specialty sandwich stores!

## **Features:**

- Gravity fed by inclined delivery chute into the knives to the receiving area to be bagged
- The bread contact areas are of stainless steel, the body is painted steel
- NOT DESIGNED FOR HARD CRUSTY BREAD

| Model     | Slice<br>Thickness<br>(mm) | Power / Voltage | Dimensions<br>WxDxH (mm) | Max. Loaf<br>Length<br>(mm) | Weight<br>(KG) |
|-----------|----------------------------|-----------------|--------------------------|-----------------------------|----------------|
| BS-380/12 | 12                         | 1/4HP / 230V    | 680x610x685              | 380                         | 70             |