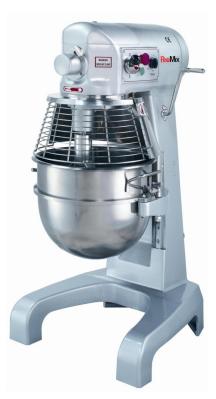

## **Planetary Mixer - 30QT**

## Model PM-30

## The PROMIX gear-driven Planetary Mixer is suited to Bakeries, Restaurants and Catering Services

## **Features:**

- All-purpose mixer designed for the use in bakeries, restaurants, catering services and other food operations
- Full gear driven planetary mixer with 3 speeds
- Equipped with 15 minute timer
- Equipped with s/s bowl, flat beater, dough hook and wire whip in cast aluminium
- Stainless steel safety guard with open stop switch
- Long life gear-box
- Easy speed-shifting
- Heavy duty construction
- Powerful motor
- Equipped with a #12 attachment hub