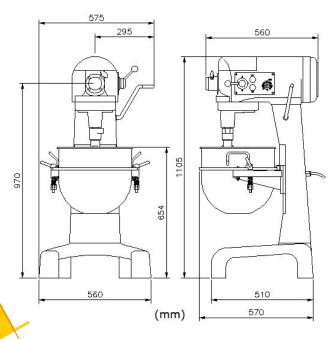

| Model . | Bowl<br>Capacity    | Power / Voltage | Dimensions<br>WxDxH (mm) | Speed<br>(RPM) | Weight (KG) |
|---------|---------------------|-----------------|--------------------------|----------------|-------------|
| PM-30   | 30 Quart<br>(28.5L) | 1HP / 230V      | 575x570x1105             | 125/ 232/ 423  | 185         |