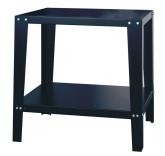

### Accessory:

#### SFMLW/66 Stand

- Exterior (WxDxHmm):1370x850x850, 45kg
- 1 Shelf

| Model    | Power | Voltage          | Capacity         | Exterior     | Weight |
|----------|-------|------------------|------------------|--------------|--------|
|          | kW    | (V)              | Pizzas           | (WxDxH) mm   | (KG)   |
| FMLW/6+6 | 18    | 400/<br>3 Phases | 2 x 6<br>Ø 350mm | 1370x850x750 | 215    |