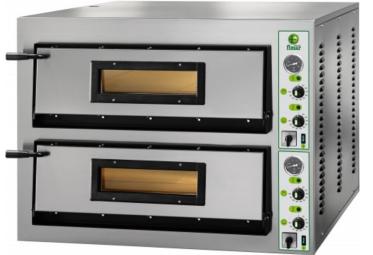

## Electric Pizza Oven

# Model FMLW/6+6

### Features:

- Two baking chambers of big dimensions (WxDxHmm): 1080x720x140mm
- Doors with Pirex inspection glass
- External structure: stainless steel lining
- **Baking surface** in refractory material (brick)
- Energy saving thanks to the use of special materials with high insulation capacity
- Interior lighting
- Pyrometers
- **Temperature setting** by electro-mechanical thermostats (2 per chamber) placed on the control panel with the possibility to regulate from 50°C to 500°C.